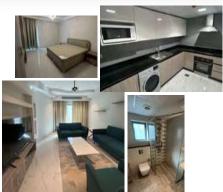

### HABITAT BUILDING

- \* FF for 1 Bedroom BD 400 (BD 20 Limit)
- \* FF for 2 Bedrooms BD 520 (BD 30 Limit)
- \* Electricity, water internet included
- \* Gym, pool & Study Room
- \* 24 hours security

- \* UF for 2 bedrooms BD 300
- \* 24 hours security
- \* Parking