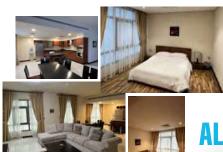

### \* FF for 2 Bedrooms BD 400 - 450

- \* FF for 3 bedrooms BD 500
- \* Electricity, water internet included (BD 35 Limit)
- \* Gym, pool
- \* 24 hours security